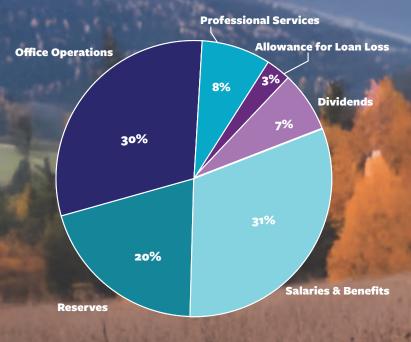

# **Balance Sheet**

For the Year Ended December 31

| Assets                         | 2023                | 2022          |
|--------------------------------|---------------------|---------------|
| Loans to Members (Net)         | \$220,708,547       | \$201,013,916 |
| Cash on Hand                   | \$3,018,524         | \$3,266,315   |
| Cash Deposits                  | \$16,091,272        | \$27,607,728  |
| Investments                    | \$54,299,871        | \$68,837,793  |
| Land & Building                | \$10,352,168        | \$10,580,639  |
| Furniture, Fixtures & Equipmer | nt <b>\$687,262</b> | \$872,165     |
| Accrued Income                 | \$780,090           | \$619,356     |
| Share Insurance Reserve        | \$2,837,314         | \$2,912,444   |
| Other Assets                   | \$14,835,916        | \$13,990,554  |
| Total Assets                   | \$323,610,965       | \$329,700,911 |
|                                |                     |               |
| Liabilites                     |                     |               |
| Borrowings                     |                     |               |
| Other Liabilities              | \$2,742,997         | \$2,018,442   |
| Total Liabilities              | \$2,742,997         | \$2,018,442   |
|                                |                     |               |
| Equity                         |                     |               |
| Share Drafts                   | \$64,668,208        | \$64,060,966  |
| Regular Shares                 | \$138,572,853       | \$151,604,121 |
| Money Market Shares            | \$45,401,568        | \$60,428,015  |
| Certificates                   | \$29,794,693        | \$12,292,938  |
| IRA's                          | \$10,068,406        | \$11,220,192  |
| All Other Shares               | \$456,040           | \$462,866     |
| Reserves                       | \$2,450,338         | \$2,450,338   |
| Undivided Earnings             | \$29,455,863        | \$25,163,034  |
| Total Liabilities/Equity       | \$323,610,965       | \$329,700,911 |
|                                |                     |               |