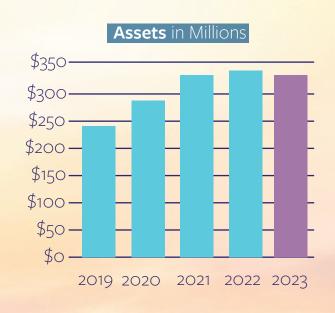

At Montana Credit Union, 2023 reflected the impact we saw due to economic uncertainty and volatility from the Federal Reserve. We saw deposit decline of \$11.1 million, but loan growth of \$19.9 million. Overall, we saw our asset size drop by \$6.1 million, about a 1.8% decrease from the prior year. This has shifted our board and leadership's strategic thinking to focus more on loan and deposit concentration, and the balance between the two.